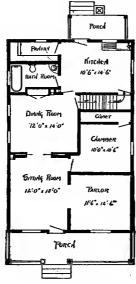

Design No. 2003

First Floor Plan

Second Floor Plan

#### Size: Width, 19 feet 10 inches; length, 38 feet, exclusive of porches

Blue prints consist of basement plan; first and second floor plans; front, two side elevations; wall sections and all necessary interior details. Specifications consist of about twenty pages of typewritten matter.

Full and complete working plans and specifications of this house will be furnished for \$5.00. Cost of this house is from about \$2,550,00 to about \$2,800.00, according to the locality in which it is built.